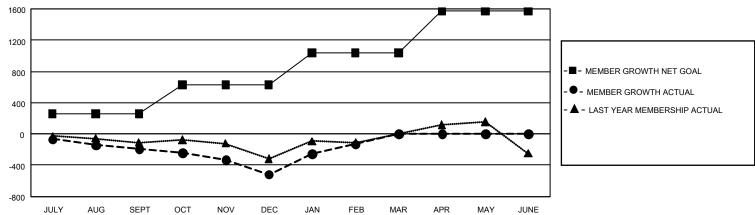

## GMT Constitutional Area 4, Group F

REPORT DOES NOT INCLUDE CLUBS IN UNDISTRICTED AREAS.

| Clubs                 |               |           |               | Members               |                           |                         |                                                    |
|-----------------------|---------------|-----------|---------------|-----------------------|---------------------------|-------------------------|----------------------------------------------------|
| RESULTS FOR 2022-2023 |               |           |               | RESULTS FOR 2022-2023 |                           |                         |                                                    |
| QUARTER               | NEW CLUB GOAL | NEW CLUBS | DROPPED CLUBS | QUARTER N             | MEMBER GROWTH NET<br>GOAL | MEMBER GROWTH<br>ACTUAL | DROPPED MEMBERS<br>ACTUAL (including<br>transfers) |
| JULY/AUG/SEPT         | 33            | 1         | 6             | JULY/AUG/SEP          | PT 257                    | 623                     | 721                                                |
| OCT/NOV/DEC           | 42            | 1         | 4             | OCT/NOV/DEC           | 374                       | 1,005                   | 1,215                                              |
| JAN/FEB/MAR           | 45            | 3         | 1             | JAN/FEB/MAR           | 409                       | 873                     | 439                                                |
| APR/MAY/JUNE          | 54            | 0         | 0             | APR/MAY/JUNE          | <u>=</u> 531              | 0                       | 0                                                  |