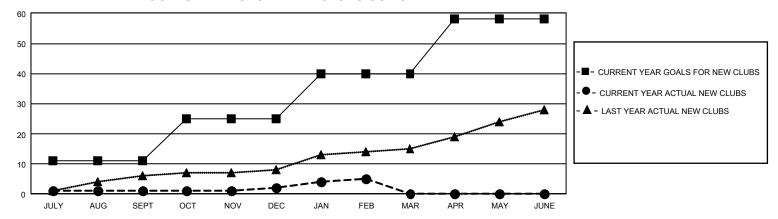

## GMT Constitutional Area 4, Group F

REPORT DOES NOT INCLUDE CLUBS IN UNDISTRICTED AREAS.

| Clubs                 |               |           |               | Members               |                           |                         |                                                    |
|-----------------------|---------------|-----------|---------------|-----------------------|---------------------------|-------------------------|----------------------------------------------------|
| RESULTS FOR 2022-2023 |               |           |               | RESULTS FOR 2022-2023 |                           |                         |                                                    |
| QUARTER               | NEW CLUB GOAL | NEW CLUBS | DROPPED CLUBS | QUARTER N             | MEMBER GROWTH NET<br>GOAL | MEMBER GROWTH<br>ACTUAL | DROPPED MEMBERS<br>ACTUAL (including<br>transfers) |
| JULY/AUG/SEPT         | 33            | 1         | 6             | JULY/AUG/SEP          | PT 257                    | 623                     | 721                                                |
| OCT/NOV/DEC           | 42            | 1         | 4             | OCT/NOV/DEC           | 374                       | 1,005                   | 1,215                                              |
| JAN/FEB/MAR           | 45            | 3         | 1             | JAN/FEB/MAR           | 409                       | 873                     | 439                                                |
| APR/MAY/JUNE          | 54            | 0         | 0             | APR/MAY/JUNE          | <u>=</u> 531              | 0                       | 0                                                  |